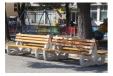

## CONCRETE BENCH 158 ER Resysta exposed aggregate

81 AISI...

**CIRCLE Stainless Steel:** 

81 AISI..

**BASE Natural** Marble aggregates:

51 White 52 Scatter

53 Grey

Double concrete bench, the supporting elements of which are in the form of a Venetian mask and are made of high-performance reinforced fiber concrete. The concrete legs are finished of embossed aggregate. The structure is made of natural marble or granite stones of a certain size in different colors. The wood from which the planks are made is certi ...

> Diameter: 190,0 cm **Length:** 132,0 cm Height: 89,0 cm

AR/VR

**WEBSITE** 

AR/VR

WEBSITE