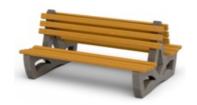

## CONCRETE BENCH 158 ER Resysta exposed aggregate

81 AISI...

**CIRCLE Stainless Steel:** 

81 AISI..

**BASE Natural** Marble aggregates:

51 White 52 Scatter

53 Grey

Double concrete bench, the supporting elements of which are in the form of a Venetian mask and are made of high-performance reinforced fiber concrete. The concrete legs are finished of embossed aggregate. The structure is made of natural marble or granite stones of a certain size in different colors. The wood from which the planks are made is certi ...

> Diameter: 190,0 cm **Length:** 132,0 cm Height: 89,0 cm

AR/VR

**WEBSITE** 

AR/VR

WEBSITE