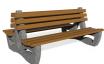

## CONCRETE BENCH 158 ER Resysta exposed aggregate

81 AISI...

**CIRCLE Stainless Steel:** 

81 AISI..

**BASE Natural** Marble aggregates:

51 White 52 Scatter

53 Grey

Double concrete bench, the supporting elements of which are in the form of a Venetian mask and are made of high-performance reinforced fiber concrete. The concrete legs are finished of embossed aggregate. The structure is made of natural marble or granite stones of a certain size in different colors. The wood from which the planks are made is certi ...

> Diameter: 190,0 cm **Length:** 132,0 cm Height: 89,0 cm

AR/VR

**WEBSITE** 

AR/VR

WEBSITE