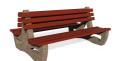

## CONCRETE BENCH 158 ER Resysta exposed aggregate

81 AISI...

**CIRCLE Stainless Steel:** 

81 AISI..

**BASE Natural** Marble aggregates:

51 White 52 Scatter

53 Grey

Double concrete bench, the supporting elements of which are in the form of a Venetian mask and are made of high-performance reinforced fiber concrete. The concrete legs are finished of embossed aggregate. The structure is made of natural marble or granite stones of a certain size in different colors. The wood from which the planks are made is certi ...

> Diameter: 190,0 cm **Length:** 132,0 cm Height: 89,0 cm

AR/VR

**WEBSITE** 

AR/VR

WEBSITE