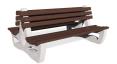

## CONCRETE BENCH 158 ER Resysta exposed aggregate

81 AISI...

**CIRCLE Stainless Steel:** 

81 AISI..

**BASE Natural** Marble aggregates:

51 White 52 Scatter

53 Grey

Double concrete bench, the supporting elements of which are in the form of a Venetian mask and are made of high-performance reinforced fiber concrete. The concrete legs are finished of embossed aggregate. The structure is made of natural marble or granite stones of a certain size in different colors. The wood from which the planks are made is certi ...

> Diameter: 190,0 cm **Length:** 132,0 cm Height: 89,0 cm

AR/VR

**WEBSITE** 

AR/VR

WEBSITE