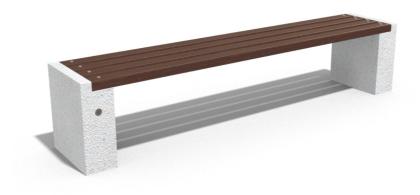

## CONCRETE BENCH 238 ER Resysta exposed aggregate

**CIRCLE Stainless Steel:** 

81 AISI...

**BOLT Stainless** Steel:

81 AISI...

**BASE Natural** Marble aggregates:

51 White

53 Grey

Concrete bench with backrest and seating area made out of certified wood. The legs are produced of high-performance reinforced fiber concrete and natural aggregate. The aggregate structure is a combination of natural marble or granite stones of a certain size in different color combinations. The concrete surface has a characteristic fine relief. ...

Diameter: 200,0 cm **Length:** 38,0 cm Height: 42,0 cm

AR/VR

**WEBSITE** 

AR/VR

WEBSITE