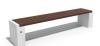

## CONCRETE BENCH 238 ER Resysta exposed aggregate

**CIRCLE Stainless Steel:** 

81 AISI...

**BOLT Stainless** Steel:

81 AISI...

**BASE Natural** Marble aggregates:

51 White

53 Grey

Concrete bench with backrest and seating area made out of certified wood. The legs are produced of high-performance reinforced fiber concrete and natural aggregate. The aggregate structure is a combination of natural marble or granite stones of a certain size in different color combinations. The concrete surface has a characteristic fine relief. ...

Diameter: 200,0 cm **Length:** 38,0 cm Height: 42,0 cm

AR/VR

**WEBSITE** 

AR/VR

WEBSITE