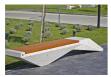

## CONCRETE BENCH 234 PR Resysta polished aggregate

BRACKET Steel:

RAL 702...

CIRCLE Stainless Steel:

81 AISI...

BASE Natural Marble aggregates:

22 Brown 31 White 34 9

35 Grev

Stylish design solution that relies on the proportion and balance between two different materials. The bench is made of high quality reinforced fiber concrete and polished aggregate. The structural marble and granite stones being natural have the potential for different color combinations. The concrete bench is combined with certified bamboo hardwo ...

**Diameter:** 330,0 cm **Length:** 50,0 cm **Height:** 45,0 cm

AR / VR WEBSITE

2.497,00€

AR/VR

WEBSITE