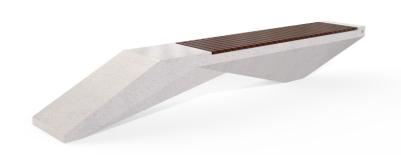

## CONCRETE BENCH 234 PR Resysta polished aggregate

BRACKET Steel:

RAL 702...

CIRCLE Stainless Steel:

81 AISI...

BASE Natural Marble aggregates:

22 Brown 31 White 34 9

35 Grev

Stylish design solution that relies on the proportion and balance between two different materials. The bench is made of high quality reinforced fiber concrete and polished aggregate. The structural marble and granite stones being natural have the potential for different color combinations. The concrete bench is combined with certified bamboo hardwo ...

**Diameter:** 330,0 cm **Length:** 50,0 cm **Height:** 45,0 cm

AR / VR WEBSITE

2.497,00€

AR/VR

WEBSITE