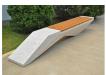

## CONCRETE BENCH 234 PR Resysta polished aggregate

BRACKET Steel:

RAL 702...

CIRCLE Stainless Steel:

81 AISI...

BASE Natural Marble aggregates:

22 Brown 31 White 34 9

35 Grev

Stylish design solution that relies on the proportion and balance between two different materials. The bench is made of high quality reinforced fiber concrete and polished aggregate. The structural marble and granite stones being natural have the potential for different color combinations. The concrete bench is combined with certified bamboo hardwo ...

**Diameter:** 330,0 cm **Length:** 50,0 cm **Height:** 45,0 cm

AR / VR WEBSITE

2.497,00€

AR/VR

WEBSITE