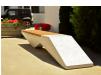

## CONCRETE BENCH 234 PR Resysta polished aggregate

BRACKET Steel:

RAL 702...

CIRCLE Stainless Steel:

81 AISI...

BASE Natural Marble aggregates:

22 Brown 31 White 34 9

35 Grev

Stylish design solution that relies on the proportion and balance between two different materials. The bench is made of high quality reinforced fiber concrete and polished aggregate. The structural marble and granite stones being natural have the potential for different color combinations. The concrete bench is combined with certified bamboo hardwo ...

**Diameter:** 330,0 cm **Length:** 50,0 cm **Height:** 45,0 cm

AR / VR WEBSITE

2.497,00€

AR/VR

WEBSITE