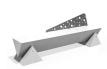

## CONCRETE BENCH 277 ES seat polished, side expost a ...

A. 10. (1)

CIRCLE Stainless Steel:

81 AISI...

LOGO Stainless Steel:

81 AISI...

Concrete bench with backrest made of high-performance reinforced fiber concrete aggregate of natural marble or granite stones, in different color combinations. All surfaces are polished and further protective coating, which makes the product even more resistant to aggressive weather conditions, reduces dirt deposition and improves the hydrophobic p ...