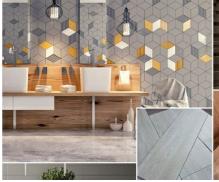

## CONCRETE BENCH 277 ES seat polished, side expost a ...

A. 10. (1)

CIRCLE Stainless Steel:

81 AISI...

LOGO Stainless Steel:

81 AISI...

Concrete bench with backrest made of high-performance reinforced fiber concrete aggregate of natural marble or granite stones, in different color combinations. All surfaces are polished and further protective coating, which makes the product even more resistant to aggressive weather conditions, reduces dirt deposition and improves the hydrophobic p ...