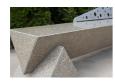

## CONCRETE BENCH 277 ES seat polished, side expost a ...

A. 10. (1)

CIRCLE Stainless Steel:

81 AISI...

LOGO Stainless Steel:

81 AISI...

Concrete bench with backrest made of high-performance reinforced fiber concrete aggregate of natural marble or granite stones, in different color combinations. All surfaces are polished and further protective coating, which makes the product even more resistant to aggressive weather conditions, reduces dirt deposition and improves the hydrophobic p ...

**Diameter:** 230,0 cm **Length:** 45,0 cm **Height:** 79,0 cm

AR / VR WEBSITE

1.641,00€

AR/VR

WEBSITE