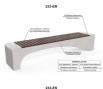

## **CONCRETE BENCH 233 ES exposed aggregate**

**BRACKET** Steel:

RAL 702...

**CIRCLE Stainless Steel:** 

81 AISI...

**BASE Natural** Marble aggregates:

34 Scatter

The bench is made of high-performance reinforced fiber concrete and an aggregate consisting of natural marble or granite stones. The aggregate structure can be finished in different color combinations. The surface is completely polished. For greater comfort, the seat is designed with exotic, solid bamboo wood. Certified wood and concrete are furthe ...

Diameter: 230,0 cm Length: 45,0 cm Height: 45,0 cm

AR/VR **WEBSITE** 

882,00€

AR/VR

WEBSITE