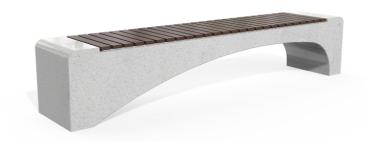

## **CONCRETE BENCH 233 ES exposed aggregate**

**BRACKET** Steel:

RAL 702...

**CIRCLE Stainless Steel:** 

81 AISI...

**BASE Natural** Marble aggregates:

34 Scatter

The bench is made of high-performance reinforced fiber concrete and an aggregate consisting of natural marble or granite stones. The aggregate structure can be finished in different color combinations. The surface is completely polished. For greater comfort, the seat is designed with exotic, solid bamboo wood. Certified wood and concrete are furthe ...

Diameter: 230,0 cm Length: 45,0 cm Height: 45,0 cm

AR/VR **WEBSITE** 

882,00€

AR/VR

WEBSITE