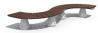

## **CONCRETE MODULAR BENCH 156 ER**

**BRACKET** Steel:

RAL 702...

**CIRCLE Stainless Steel:** 

81 AISI...

**BASE Natural** Marble aggregates:

52 Scatter

Modular bench combining high-performance concrete, metal construction and certified wood. The concrete legs are with embossed surface from natural aggregate. The structure is made of marble or granite stones of defined size in different color combinations. The metal structure is electrogalvanized and powder coated. These technological methods prote

AR/VR

**WEBSITE** 

Diameter: 200,0 cm

**Length:** 300,0 cm

Height: 40,0 cm

1.704,00€

AR/VR

**WEBSITE** 