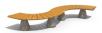

## **CONCRETE MODULAR BENCH 156 ER**

**BRACKET** Steel:

RAL 702...

**CIRCLE Stainless Steel:** 

81 AISI...

**BASE Natural** Marble aggregates:

52 Scatter

Modular bench combining high-performance concrete, metal construction and certified wood. The concrete legs are with embossed surface from natural aggregate. The structure is made of marble or granite stones of defined size in different color combinations. The metal structure is electrogalvanized and powder coated. These technological methods prote

AR/VR

**WEBSITE** 

Diameter: 200,0 cm

**Length:** 300,0 cm

Height: 40,0 cm

1.704,00€

AR/VR

**WEBSITE** 