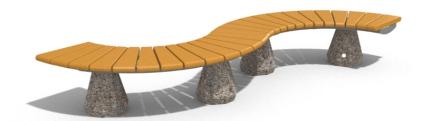

## **CONCRETE MODULAR BENCH 156 ER**

**BRACKET** Steel:

RAL 702...

**CIRCLE Stainless Steel:** 

81 AISI...

**BASE Natural** Marble aggregates:

52 Scatter

Modular bench combining high-performance concrete, metal construction and certified wood. The concrete legs are with embossed surface from natural aggregate. The structure is made of marble or granite stones of defined size in different color combinations. The metal structure is electrogalvanized and powder coated. These technological methods prote

AR/VR

**WEBSITE** 

Diameter: 200,0 cm

**Length:** 300,0 cm

Height: 40,0 cm

1.704,00€

AR/VR

**WEBSITE** 