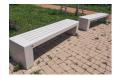

## **CONCRETE BENCH 83 P polished completely**

**LOGO Stainless** Steel:

81 AISI...

**CIRCLE Stainless Steel:** 

81 AISI...

**BASE Natural** Marble aggregates:

34 Scatter

Made of high-performance reinforced concrete with fiber structure and natural aggregate of marble or granite stones with defined sizes. The concrete benchcan be fully polished or with embossed aggregate structure on the sides and polished surface of the seating area. The aggregate structure has the possibility of different color combinations. The s...