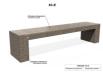

## **CONCRETE BENCH 83 P polished completely**

**LOGO Stainless** Steel:

81 AISI...

**CIRCLE Stainless Steel:** 

81 AISI...

**BASE Natural** Marble aggregates:

34 Scatter

Made of high-performance reinforced concrete with fiber structure and natural aggregate of marble or granite stones with defined sizes. The concrete benchcan be fully polished or with embossed aggregate structure on the sides and polished surface of the seating area. The aggregate structure has the possibility of different color combinations. The s...