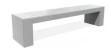

## **CONCRETE BENCH 83 P polished completely**

**LOGO Stainless** Steel:

81 AISI...

**CIRCLE Stainless Steel:** 

81 AISI...

**BASE Natural** Marble aggregates:

34 Scatter

Made of high-performance reinforced concrete with fiber structure and natural aggregate of marble or granite stones with defined sizes. The concrete benchcan be fully polished or with embossed aggregate structure on the sides and polished surface of the seating area. The aggregate structure has the possibility of different color combinations. The s...