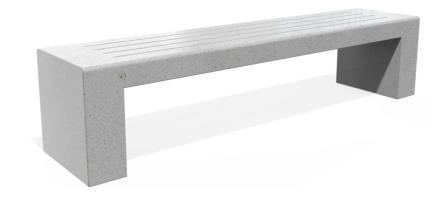

## **CONCRETE BENCH 83 P polished completely**

**LOGO Stainless** Steel:

81 AISI...

**CIRCLE Stainless Steel:** 

81 AISI...

**BASE Natural** Marble aggregates:

34 Scatter

Made of high-performance reinforced concrete with fiber structure and natural aggregate of marble or granite stones with defined sizes. The concrete benchcan be fully polished or with embossed aggregate structure on the sides and polished surface of the seating area. The aggregate structure has the possibility of different color combinations. The s...

Diameter: 200,0 cm Length: 45,0 cm Height: 45,0 cm

AR/VR **WEBSITE** 

845,00€

AR/VR

WEBSITE