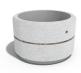

## **ROUND CONCRETE PLANTER 17 exposed aggregate**

**Logo Stainless** Steel:

81 AISI..

**Ring Stainless** Steel:

81 AISI...

**Base Natural** Marble aggregates:

52 Scatter

Model from the series of round concrete planters by Encho Enchev-ETE, in which the designers have offered a great ratio between height and diameter, turning every park, square or alley into a masterpiece of art. The flowerpot is made out of high-performance concrete and natural embossed aggregate. The aggregate structure is composed of natural marb ...