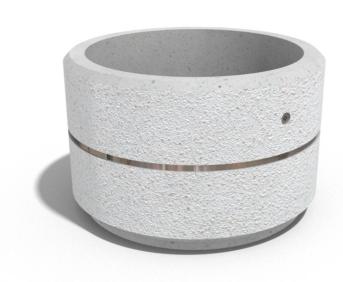

## **ROUND CONCRETE PLANTER 17 exposed aggregate**

**Logo Stainless** Steel:

81 AISI..

**Ring Stainless** Steel:

81 AISI...

**Base Natural** Marble aggregates:

52 Scatter

Model from the series of round concrete planters by Encho Enchev-ETE, in which the designers have offered a great ratio between height and diameter, turning every park, square or alley into a masterpiece of art. The flowerpot is made out of high-performance concrete and natural embossed aggregate. The aggregate structure is composed of natural marb ...

> Diameter: 80,0 cm Length: 80,0 cm Height: 50,0 cm

AR/VR **WEBSITE** 

451,00€

AR/VR

WEBSITE