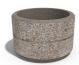

## **ROUND CONCRETE PLANTER 17 exposed aggregate**

**Logo Stainless** Steel:

81 AISI..

**Ring Stainless** Steel:

81 AISI...

**Base Natural** Marble aggregates:

52 Scatter

Model from the series of round concrete planters by Encho Enchev-ETE, in which the designers have offered a great ratio between height and diameter, turning every park, square or alley into a masterpiece of art. The flowerpot is made out of high-performance concrete and natural embossed aggregate. The aggregate structure is composed of natural marb ...