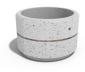

## **ROUND CONCRETE PLANTER 17 exposed aggregate**

**Logo Stainless** Steel:

81 AISI..

**Ring Stainless** Steel:

81 AISI...

**Base Natural** Marble aggregates:

52 Scatter

Model from the series of round concrete planters by Encho Enchev-ETE, in which the designers have offered a great ratio between height and diameter, turning every park, square or alley into a masterpiece of art. The flowerpot is made out of high-performance concrete and natural embossed aggregate. The aggregate structure is composed of natural marb ...