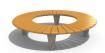

## CONCRETE ROUND BENCH 151 ES exposed aggregate

Frame Steel:

RAL 702...

**Logo Stainless** Steel:

81 AISI...

Legs Natural Marble aggregates:

52 Scatter

Round bench combining high-performance concrete, metal construction and certified wood. The concrete legs are with embossed surface from natural aggregate. The structure is made of marble or granite stones of defined size in different color combinations. The metal structure is electrogalvanized and powder coated. These technological methods protect...

AR/VR **WEBSITE** 

Diameter: 200,0 cm

**Length:** 200,0 cm

**Height:** 43,0 cm

1.429,00€

AR/VR

WEBSITE