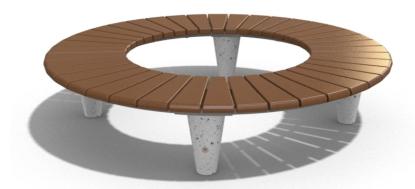

## CONCRETE ROUND BENCH 151 ES exposed aggregate

Frame Steel:

RAL 702...

**Logo Stainless** Steel:

81 AISI...

Legs Natural Marble aggregates:

52 Scatter

Round bench combining high-performance concrete, metal construction and certified wood. The concrete legs are with embossed surface from natural aggregate. The structure is made of marble or granite stones of defined size in different color combinations. The metal structure is electrogalvanized and powder coated. These technological methods protect...