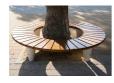

## CONCRETE ROUND BENCH 151 ES exposed aggregate

Frame Steel:

RAL 702...

**Logo Stainless** Steel:

81 AISI...

Legs Natural Marble aggregates:

52 Scatter

Round bench combining high-performance concrete, metal construction and certified wood. The concrete legs are with embossed surface from natural aggregate. The structure is made of marble or granite stones of defined size in different color combinations. The metal structure is electrogalvanized and powder coated. These technological methods protect...