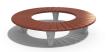

## CONCRETE ROUND BENCH 151 ES exposed aggregate

Frame Steel:

RAL 702...

**Logo Stainless** Steel:

81 AISI...

Legs Natural Marble aggregates:

52 Scatter

Round bench combining high-performance concrete, metal construction and certified wood. The concrete legs are with embossed surface from natural aggregate. The structure is made of marble or granite stones of defined size in different color combinations. The metal structure is electrogalvanized and powder coated. These technological methods protect...

AR/VR **WEBSITE** 

Diameter: 200,0 cm

**Length:** 200,0 cm

**Height:** 43,0 cm

1.429,00€

AR/VR

WEBSITE