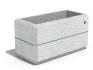

## **RECTANGULAR CONCRETE PLANTER 174 exposed** aggregate

**CIRCLE Stainless Steel:** 

**BASE Natural** Marble aggregates:

42 Brown

51 White 52 Scatter

53 Grey

Elegant, rectangular, concrete planter in which shape, color and texture are harmoniously combined. The optimal ratio between height and length is complemented by a delicate, central, decorative channel, giving individuality and style. The flower pot is made out of high-performance concrete and an aggregate of natural marble or granite stones. The ...

> Height: 40,0 cm Diameter: 77,0 cm **Length:** 38,0 cm

> > 254,00€

AR/VR

**WEBSITE** 