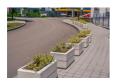

## **RECTANGULAR CONCRETE PLANTER 174 exposed** aggregate

**CIRCLE Stainless Steel:** 

**BASE Natural** Marble aggregates:

42 Brown

51 White 52 Scatter

53 Grey

Elegant, rectangular, concrete planter in which shape, color and texture are harmoniously combined. The optimal ratio between height and length is complemented by a delicate, central, decorative channel, giving individuality and style. The flower pot is made out of high-performance concrete and an aggregate of natural marble or granite stones. The ...

> Height: 40,0 cm Diameter: 77,0 cm **Length:** 38,0 cm

> > 254,00€

AR/VR

**WEBSITE** 