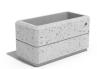

## **RECTANGULAR CONCRETE PLANTER 174 exposed** aggregate

**CIRCLE Stainless Steel:** 

**BASE Natural** Marble aggregates:

42 Brown

51 White 52 Scatter

53 Grey

Elegant, rectangular, concrete planter in which shape, color and texture are harmoniously combined. The optimal ratio between height and length is complemented by a delicate, central, decorative channel, giving individuality and style. The flower pot is made out of high-performance concrete and an aggregate of natural marble or granite stones. The ...

> Height: 40,0 cm Diameter: 77,0 cm **Length:** 38,0 cm

> > 254,00€

AR/VR

**WEBSITE** 