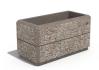

## **RECTANGULAR CONCRETE PLANTER 174 exposed** aggregate

**CIRCLE Stainless Steel:** 

**BASE Natural** Marble aggregates:

42 Brown

51 White 52 Scatter

53 Grey

Elegant, rectangular, concrete planter in which shape, color and texture are harmoniously combined. The optimal ratio between height and length is complemented by a delicate, central, decorative channel, giving individuality and style. The flower pot is made out of high-performance concrete and an aggregate of natural marble or granite stones. The ...

> Height: 40,0 cm Diameter: 77,0 cm **Length:** 38,0 cm

> > 254,00€

AR/VR

**WEBSITE** 