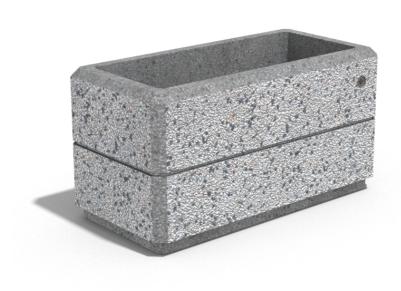

## **RECTANGULAR CONCRETE PLANTER 174 exposed** aggregate

**CIRCLE Stainless Steel:** 

**BASE Natural** Marble aggregates:

42 Brown

51 White 52 Scatter

53 Grey

Elegant, rectangular, concrete planter in which shape, color and texture are harmoniously combined. The optimal ratio between height and length is complemented by a delicate, central, decorative channel, giving individuality and style. The flower pot is made out of high-performance concrete and an aggregate of natural marble or granite stones. The ...

> Height: 40,0 cm Diameter: 77,0 cm **Length:** 38,0 cm

> > 254,00€

AR/VR

**WEBSITE** 