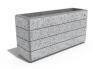

## **RECTANGULAR CONCRETE PLANTER 132 exposed** aggregate

**CIRCLE Stainless Steel:** 

**BASE Natural** Marble aggregates:

51 White

52 Scatter

53 Grey

Rectangular, concrete planter, in which shape, color and texture are harmoniously combined. The optimal ratio between height and length is complemented by several delicate, decorative channels that give individuality and style. The flower pot is made out of high-performance concrete and an aggregate of natural marble or granite stones. The aggregat ...

> Diameter: 150,0 cm Length: 45,0 cm Height: 75,0 cm

AR/VR

**WEBSITE** 

AR/VR

WEBSITE