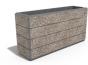

## **RECTANGULAR CONCRETE PLANTER 132 exposed** aggregate

**CIRCLE Stainless Steel:** 

**BASE Natural** Marble aggregates:

51 White

52 Scatter

53 Grey

Rectangular, concrete planter, in which shape, color and texture are harmoniously combined. The optimal ratio between height and length is complemented by several delicate, decorative channels that give individuality and style. The flower pot is made out of high-performance concrete and an aggregate of natural marble or granite stones. The aggregat ...

> Diameter: 150,0 cm Length: 45,0 cm Height: 75,0 cm

AR/VR

**WEBSITE** 

AR/VR

WEBSITE