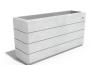

## **RECTANGULAR CONCRETE PLANTER 132 exposed** aggregate

**CIRCLE Stainless Steel:** 

**BASE Natural** Marble aggregates:

51 White

52 Scatter

53 Grey

Rectangular, concrete planter, in which shape, color and texture are harmoniously combined. The optimal ratio between height and length is complemented by several delicate, decorative channels that give individuality and style. The flower pot is made out of high-performance concrete and an aggregate of natural marble or granite stones. The aggregat ...