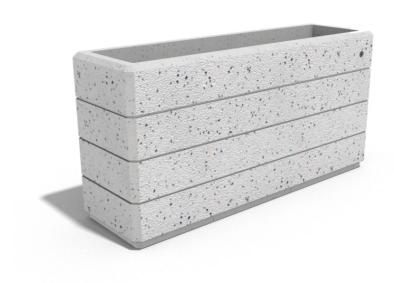

## **RECTANGULAR CONCRETE PLANTER 132 exposed** aggregate

**CIRCLE Stainless Steel:** 

**BASE Natural** Marble aggregates:

51 White

52 Scatter

53 Grey

Rectangular, concrete planter, in which shape, color and texture are harmoniously combined. The optimal ratio between height and length is complemented by several delicate, decorative channels that give individuality and style. The flower pot is made out of high-performance concrete and an aggregate of natural marble or granite stones. The aggregat ...