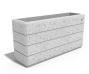

## **RECTANGULAR CONCRETE PLANTER 132 exposed** aggregate

**CIRCLE Stainless Steel:** 

**BASE Natural** Marble aggregates:

51 White

52 Scatter

53 Grey

Rectangular, concrete planter, in which shape, color and texture are harmoniously combined. The optimal ratio between height and length is complemented by several delicate, decorative channels that give individuality and style. The flower pot is made out of high-performance concrete and an aggregate of natural marble or granite stones. The aggregat ...