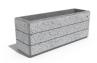

## **RECTANGULAR CONCRETE PLANTER 131 exposed** aggregate

**CIRCLE Stainless Steel:** 

**BASE Natural** Marble aggregates:

42 Brown

51 White 52 Scatter

53 Grey

Rectangular, concrete planter, in which shape, color and texture are harmoniously combined. The optimal ratio between height and length is complemented by several delicate, decorative channels that give individuality and style. The flower pot is made out of high-performance concrete and an aggregate of natural marble or granite stones. The aggregat ...

Diameter: 150,0 cm Length: 45,0 cm Height: 57,5 cm

AR/VR

**WEBSITE** 

AR/VR

WEBSITE