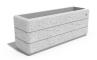

## **RECTANGULAR CONCRETE PLANTER 131 exposed** aggregate

**CIRCLE Stainless Steel:** 

**BASE Natural** Marble aggregates:

42 Brown

51 White 52 Scatter

53 Grey

Rectangular, concrete planter, in which shape, color and texture are harmoniously combined. The optimal ratio between height and length is complemented by several delicate, decorative channels that give individuality and style. The flower pot is made out of high-performance concrete and an aggregate of natural marble or granite stones. The aggregat ...