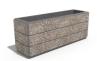

## **RECTANGULAR CONCRETE PLANTER 131 exposed** aggregate

**CIRCLE Stainless Steel:** 

**BASE Natural** Marble aggregates:

42 Brown

51 White 52 Scatter

53 Grey

Rectangular, concrete planter, in which shape, color and texture are harmoniously combined. The optimal ratio between height and length is complemented by several delicate, decorative channels that give individuality and style. The flower pot is made out of high-performance concrete and an aggregate of natural marble or granite stones. The aggregat ...

Diameter: 150,0 cm Length: 45,0 cm Height: 57,5 cm

AR/VR

**WEBSITE** 

AR/VR

WEBSITE