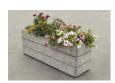

## **RECTANGULAR CONCRETE PLANTER 131 exposed** aggregate

**CIRCLE Stainless Steel:** 

**BASE Natural** Marble aggregates:

42 Brown

51 White 52 Scatter

53 Grey

Rectangular, concrete planter, in which shape, color and texture are harmoniously combined. The optimal ratio between height and length is complemented by several delicate, decorative channels that give individuality and style. The flower pot is made out of high-performance concrete and an aggregate of natural marble or granite stones. The aggregat ...