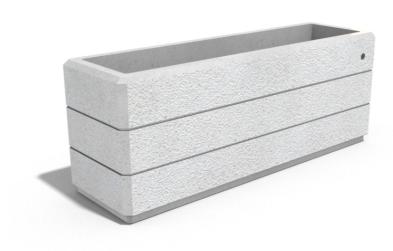

## **RECTANGULAR CONCRETE PLANTER 131 exposed** aggregate

**CIRCLE Stainless Steel:** 

**BASE Natural** Marble aggregates:

42 Brown

51 White 52 Scatter

53 Grey

Rectangular, concrete planter, in which shape, color and texture are harmoniously combined. The optimal ratio between height and length is complemented by several delicate, decorative channels that give individuality and style. The flower pot is made out of high-performance concrete and an aggregate of natural marble or granite stones. The aggregat ...