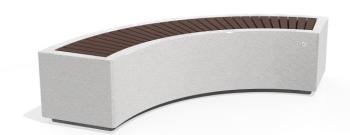

53 Grev

This stylish and modern bench is the ideal choice for urban environments, elegantly blending a curved design with a sophisticated relief texture. It is crafted from high-strength concrete with a homogeneous aggregate structure of natural marble or granite particles of a defined size. The model is equipped with a luxurious wooden seat and offers a c ...

**Diameter:** 210,0 cm **Length:** 78,0 cm **Height:** 45,0 cm

AR / VR WEBSITE

1.157,00€

AR/VR

WEBSITE