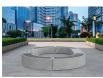

53 Grev

This stylish and modern bench is the ideal choice for urban environments, elegantly blending a curved design with a sophisticated relief texture. It is crafted from high-strength concrete with a homogeneous aggregate structure of natural marble or granite particles of a defined size. The model is equipped with a luxurious wooden seat and offers a c ...

**Diameter:** 210,0 cm **Length:** 78,0 cm **Height:** 45,0 cm

AR / VR WEBSITE

1.157,00€

AR/VR

WEBSITE