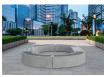

53 Grey

This stylish and modern bench is the ideal choice for urban environments, elegantly blending a curved design with a sophisticated relief texture. It is crafted from high-strength concrete with a homogeneous aggregate structure of natural marble or granite particles of a defined size. The model is equipped with a luxurious wooden seat and offers a c ...

**Diameter:** 210,0 cm **Length:** 78,0 cm **Height:** 45,0 cm

AR / VR WEBSITE

1.393,00€

AR/VR

WEBSITE