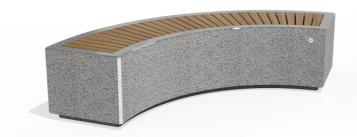

53 Grey

This stylish and modern bench is the ideal choice for urban environments, elegantly blending a curved design with a sophisticated relief texture. It is crafted from high-strength concrete with a homogeneous aggregate structure of natural marble or granite particles of a defined size. The model is equipped with a luxurious wooden seat and offers a c ...

**Diameter:** 210,0 cm **Length:** 78,0 cm **Height:** 45,0 cm

AR / VR WEBSITE

1.393,00€

AR/VR

WEBSITE