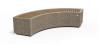

## Concrete Benches 268 V ER Resysta, exposed aggrega ...

**Bracked Steel:** 

RAL 702...

Tags Stainless Steel:

81 AISI...

Base Natural Marble aggregates:

42 Brown 51 White

2 Scatter

53 Grey

This stylish and modern bench is the ideal choice for urban environments, elegantly blending a curved design with a sophisticated relief texture. It is crafted from high-strength concrete with a homogeneous aggregate structure of natural marble or granite particles of a defined size. The model is equipped with a luxurious wooden seat and offers a c ...

**Diameter:** 210,0 cm **Length:** 78,0 cm **Height:** 45,0 cm

AR / VR WEBSITE

1.393,00€

AR/VR

WEBSITE