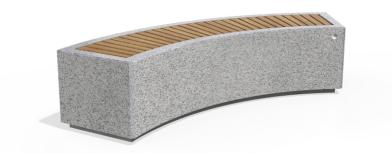

This stylish and modern bench is the ideal choice for urban environments, elegantly blending a curved design with a sophisticated relief texture. It is crafted from high-strength concrete with a homogeneous aggregate structure of natural marble or granite particles of a defined size. The model is equipped with a luxurious wooden seat and offers a c...

AR/VR

**WEBSITE** 

Diameter: 200,0 cm

**Length:** 69,0 cm

**Height:** 45,0 cm

1.123,00€

AR/VR

**WEBSITE** 