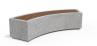

## CONCRETE BENCH 268 J ES exposed aggregate

RAL 702...

**Tags Stainless** Steel:

81 AISI...

**Base Natural** Marble aggregates:

42 Brown

51 White 52 Scatter

53 Grey

This stylish and modern bench is the ideal choice for urban environments, elegantly blending a curved design with a sophisticated relief texture. It is crafted from high-strength concrete with a homogeneous aggregate structure of natural marble or granite particles of a defined size. The model is equipped with a luxurious wooden seat and offers a c...

AR/VR

**WEBSITE** 

Diameter: 200,0 cm

**Length:** 69,0 cm

**Height:** 45,0 cm

1.123,00€

AR/VR

**WEBSITE** 