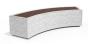

## CONCRETE BENCH 268 J ES exposed aggregate

RAL 702...

**Tags Stainless** Steel:

81 AISI...

**Base Natural** Marble aggregates:

42 Brown

51 White 52 Scatter

53 Grey

This stylish and modern bench is the ideal choice for urban environments, elegantly blending a curved design with a sophisticated relief texture. It is crafted from high-strength concrete with a homogeneous aggregate structure of natural marble or granite particles of a defined size. The model is equipped with a luxurious wooden seat and offers a c...

AR/VR

**WEBSITE** 

Diameter: 200,0 cm

**Length:** 69,0 cm

**Height:** 45,0 cm

1.123,00€

AR/VR

**WEBSITE** 