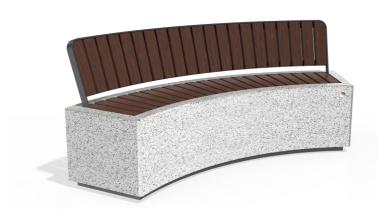

## CONCRETE BENCH 268 E ER Resysta exposed aggregate

RAL 702...

**Base Natural** Marble aggregates:

42 Brown

51 White 52 Scatter

53 Grey

Seat Wood Timber:

Eco wood

The \*\*268-E\*\* bench model is made from high-strength fiber-reinforced concrete with a homogeneous structure of natural marble or granite stones. The structural aggregates are precisely sized and come in various color combinations, setting the main textures: white, scatter, gray, or brown. The stylishly curved form combined with the delicate relie ...

AR/VR

**WEBSITE** 

Diameter: 200,0 cm

Length: 73,0 cm

**Height:** 81,0 cm

1.913,00€

AR/VR

**WEBSITE** 