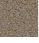

## CONCRETE BENCH 268 E ER Resysta exposed aggregate

RAL 702...

**Base Natural** Marble aggregates:

42 Brown

51 White 52 Scatter

53 Grey

Seat Wood Timber:

Eco wood

The \*\*268-E\*\* bench model is made from high-strength fiber-reinforced concrete with a homogeneous structure of natural marble or granite stones. The structural aggregates are precisely sized and come in various color combinations, setting the main textures: white, scatter, gray, or brown. The stylishly curved form combined with the delicate relie ...