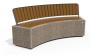

## CONCRETE BENCH 268 E ER Resysta exposed aggregate

RAL 702...

**Base Natural** Marble aggregates:

42 Brown

51 White 52 Scatter

53 Grey

Seat Wood Timber:

Eco wood

The \*\*268-E\*\* bench model is made from high-strength fiber-reinforced concrete with a homogeneous structure of natural marble or granite stones. The structural aggregates are precisely sized and come in various color combinations, setting the main textures: white, scatter, gray, or brown. The stylishly curved form combined with the delicate relie ...

AR/VR

**WEBSITE** 

Diameter: 200,0 cm

Length: 73,0 cm

**Height:** 81,0 cm

1.913,00€

AR/VR

**WEBSITE** 