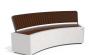

## CONCRETE BENCH 268 E ER Resysta exposed aggregate

RAL 702...

**Base Natural** Marble aggregates:

42 Brown

51 White 52 Scatter

53 Grey

Seat Wood Timber:

Eco wood

The \*\*268-E\*\* bench model is made from high-strength fiber-reinforced concrete with a homogeneous structure of natural marble or granite stones. The structural aggregates are precisely sized and come in various color combinations, setting the main textures: white, scatter, gray, or brown. The stylishly curved form combined with the delicate relie ...