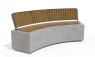

## CONCRETE BENCH 268 E ER Resysta exposed aggregate

RAL 702...

**Base Natural** Marble aggregates:

42 Brown

51 White 52 Scatter

53 Grey

Seat Wood Timber:

Eco wood

The \*\*268-E\*\* bench model is made from high-strength fiber-reinforced concrete with a homogeneous structure of natural marble or granite stones. The structural aggregates are precisely sized and come in various color combinations, setting the main textures: white, scatter, gray, or brown. The stylishly curved form combined with the delicate relie ...

AR/VR

**WEBSITE** 

Diameter: 200,0 cm

Length: 73,0 cm

**Height:** 81,0 cm

1.913,00€

AR/VR

**WEBSITE** 