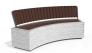

## CONCRETE BENCH 268 E ER Resysta exposed aggregate

RAL 702...

**Base Natural** Marble aggregates:

42 Brown

51 White 52 Scatter

53 Grey

Seat Wood Timber:

Eco wood

The \*\*268-E\*\* bench model is made from high-strength fiber-reinforced concrete with a homogeneous structure of natural marble or granite stones. The structural aggregates are precisely sized and come in various color combinations, setting the main textures: white, scatter, gray, or brown. The stylishly curved form combined with the delicate relie ...