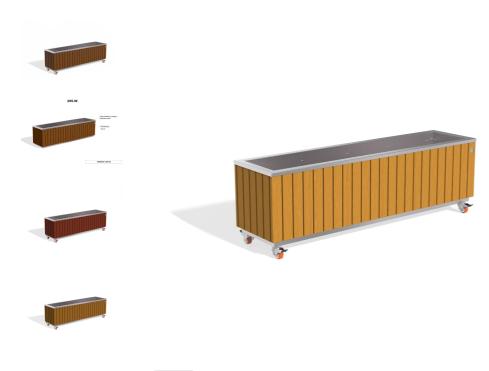

## **METAL PLANTER 295-TS**

Base\_3 **Stainless Steel:** 

81 AISI...

**Legs Stainless** Steel:

81 AISI...

**Plate Stainless** Steel:

Refreshing vision and ecological awareness meet in \*\*model 295\*\*. This metal planter is a true example of contemporary design, combining the durability of \*\*stainless steel\*\* with the natural beauty of wood. The wooden elements can be made from traditional wood - spruce, or \*\*ecofriendly Resysta® wood\*\*. This innovative material, developed in ...

AR/VR **WEBSITE** 

Diameter: 149,5 cm

**Length:** 37,5 cm

**Height:** 47,0 cm

1.292,00€

AR/VR

**WEBSITE** 