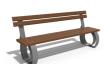

## **METAL BENCH 52 MS**

**LEGS Steel:** 

RAL 702...

RAL 900...

RAL 900...

RAL 900...

**CIRCLE** 

**Stainless Steel:** 

81 AISI...

**BOLT Stainless** Steel:

81 AISI...

Classic bench with backrest, model from Encho Enchev - ETE series of metal benches. An elegant combination between the comfort and warmth of the wood and the strength and durability of the metal. The wood is certified and the planks are special coated. This protects them from aggressive weather conditions and prolongs their life. The metal componen

AR/VR

**WEBSITE** 

Diameter: 190,0 cm

Length: 60,0 cm

**Height:** 82,0 cm

384,00€

AR/VR

**WEBSITE** 