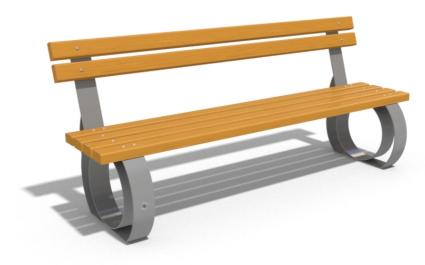

## **METAL BENCH 52 MS**

**LEGS Steel:** 

RAL 702...

RAL 900...

RAL 900...

RAL 900...

**CIRCLE** 

**Stainless Steel:** 

81 AISI...

**BOLT Stainless** Steel:

81 AISI...

Classic bench with backrest, model from Encho Enchev - ETE series of metal benches. An elegant combination between the comfort and warmth of the wood and the strength and durability of the metal. The wood is certified and the planks are special coated. This protects them from aggressive weather conditions and prolongs their life. The metal componen

AR/VR

**WEBSITE** 

Diameter: 190,0 cm

Length: 60,0 cm

**Height:** 82,0 cm

384,00€

AR/VR

**WEBSITE** 