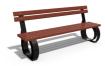

81 AISI...

**BOLT Stainless** Steel:

81 AISI...

Classic bench with backrest, model from Encho Enchev - ETE series of metal benches. An elegant combination between the comfort and warmth of the wood and the strength and durability of the metal. The wood is certified and the planks are special coated. This protects them from aggressive weather conditions and prolongs their life. The metal componen

AR/VR

**WEBSITE** 

Diameter: 190,0 cm

Length: 60,0 cm

**Height:** 82,0 cm

384,00€

AR/VR

**WEBSITE** 