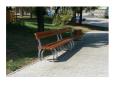

## **METAL BENCH 52 MS**

**LEGS Steel:** 

RAL 702...

RAL 900...

RAL 900...

RAL 900...

**CIRCLE** 

**Stainless Steel:** 

81 AISI...

**BOLT Stainless** Steel:

81 AISI...

Classic bench with backrest, model from Encho Enchev - ETE series of metal benches. An elegant combination between the comfort and warmth of the wood and the strength and durability of the metal. The wood is certified and the planks are special coated. This protects them from aggressive weather conditions and prolongs their life. The metal componen

AR/VR

**WEBSITE** 

Diameter: 190,0 cm

Length: 60,0 cm

**Height:** 82,0 cm

384,00€

AR/VR

**WEBSITE** 