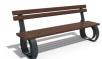

81 AISI...

**BOLT Stainless** Steel:

81 AISI...

Classic bench with backrest, model from Encho Enchev - ETE series of metal benches. An elegant combination between the comfort and warmth of the wood and the strength and durability of the metal. The wood is certified and the planks are special coated. This protects them from aggressive weather conditions and prolongs their life. The metal componen

AR/VR

**WEBSITE** 

Diameter: 190,0 cm

Length: 60,0 cm

**Height:** 82,0 cm

384,00€

AR/VR

**WEBSITE** 