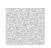

## Concrete Stool 281 seat polished aggregate, sides ...

81 AISI...

**Ring Stainless** Steel:

81 AISI...

**Base Natural** Marble aggregates:

42 Brown

51 White

52 Scatter

Stool made of high-performance, reinforced, fibre concrete with natural aggregate. The aggregate structure is made of natural marble or granite stones and is available in different colours and sizes of its constituent particles. The various technological methods of the aggregate surface treatment create a sophisticated combination of fine polishing ...