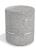

## Concrete Stool 281 seat polished aggregate, sides ...

81 AISI...

**Ring Stainless** Steel:

81 AISI...

**Base Natural** Marble aggregates:

42 Brown

51 White

52 Scatter

Stool made of high-performance, reinforced, fibre concrete with natural aggregate. The aggregate structure is made of natural marble or granite stones and is available in different colours and sizes of its constituent particles. The various technological methods of the aggregate surface treatment create a sophisticated combination of fine polishing ...