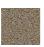

## Concrete Stool 281 seat polished aggregate, sides ...

81 AISI...

**Ring Stainless** Steel:

81 AISI...

**Base Natural** Marble aggregates:

42 Brown

51 White

52 Scatter

Stool made of high-performance, reinforced, fibre concrete with natural aggregate. The aggregate structure is made of natural marble or granite stones and is available in different colours and sizes of its constituent particles. The various technological methods of the aggregate surface treatment create a sophisticated combination of fine polishing ...