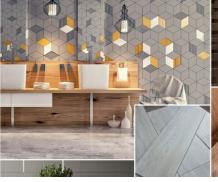

Stool made of high-performance, reinforced, fibre concrete with natural aggregate. The aggregate structure is made of natural marble or granite stones and is available in different colours and sizes of its constituent particles. The various technological methods of the aggregate surface treatment create a sophisticated combination of fine polishing ...