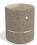

## Concrete Stool 281 seat polished aggregate, sides ...

81 AISI...

**Ring Stainless** Steel:

81 AISI...

**Base Natural** Marble aggregates:

42 Brown

51 White

52 Scatter

Stool made of high-performance, reinforced, fibre concrete with natural aggregate. The aggregate structure is made of natural marble or granite stones and is available in different colours and sizes of its constituent particles. The various technological methods of the aggregate surface treatment create a sophisticated combination of fine polishing ...