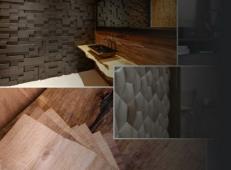

Stool made of high-performance, reinforced, fibre concrete with natural aggregate. The aggregate structure is made of natural marble or granite stones and is available in different colours and sizes of its constituent particles. The various technological methods of the aggregate surface treatment create a sophisticated combination of fine polishing ...