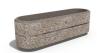

## **CONCRETE PLANTER 27 exposed aggregate**

81 AISI..

**Logo Stainless** Steel:

81 AISI...

**Base Natural** Marble aggregates:

42 Brown 51 White 52 Scatter

Flower planter made out of high-strength concrete and natural aggregate. The aggregate structure is composed of natural marble or granite stones with specific dimensions and the possibility of combinations in different colors. The surface is embossed and treated with a special protective coating. The concrete is reinforced and fiber strengthened. T ...

> Diameter: 150,0 cm Length: 45,0 cm Height: 45,0 cm

**WEBSITE** 

407,00€

AR/VR

WEBSITE