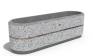

## **CONCRETE PLANTER 27 exposed aggregate**

81 AISI..

**Logo Stainless** Steel:

81 AISI...

**Base Natural** Marble aggregates:

42 Brown 51 White 52 Scatter

Flower planter made out of high-strength concrete and natural aggregate. The aggregate structure is composed of natural marble or granite stones with specific dimensions and the possibility of combinations in different colors. The surface is embossed and treated with a special protective coating. The concrete is reinforced and fiber strengthened. T ...