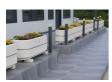

## **CONCRETE PLANTER 27 exposed aggregate**

81 AISI..

**Logo Stainless** Steel:

81 AISI...

**Base Natural** Marble aggregates:

42 Brown 51 White 52 Scatter

Flower planter made out of high-strength concrete and natural aggregate. The aggregate structure is composed of natural marble or granite stones with specific dimensions and the possibility of combinations in different colors. The surface is embossed and treated with a special protective coating. The concrete is reinforced and fiber strengthened. T ...