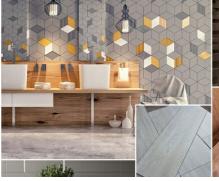

## **CONCRETE PLANTER 27 exposed aggregate**

81 AISI..

**Logo Stainless** Steel:

81 AISI...

**Base Natural** Marble aggregates:

42 Brown 51 White 52 Scatter

Flower planter made out of high-strength concrete and natural aggregate. The aggregate structure is composed of natural marble or granite stones with specific dimensions and the possibility of combinations in different colors. The surface is embossed and treated with a special protective coating. The concrete is reinforced and fiber strengthened. T ...