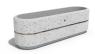

## **CONCRETE PLANTER 27 exposed aggregate**

81 AISI..

**Logo Stainless** Steel:

81 AISI...

**Base Natural** Marble aggregates:

42 Brown 51 White 52 Scatter

Flower planter made out of high-strength concrete and natural aggregate. The aggregate structure is composed of natural marble or granite stones with specific dimensions and the possibility of combinations in different colors. The surface is embossed and treated with a special protective coating. The concrete is reinforced and fiber strengthened. T ...

> Diameter: 150,0 cm Length: 45,0 cm Height: 45,0 cm

**WEBSITE** 

407,00€

AR/VR

WEBSITE