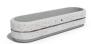

## **CONCRETE PLANTER 25 exposed aggregate**

Logo Stainless Steel:

81 AISI...

**Ring Stainless** Steel:

81 AISI...

**Base Natural** Marble aggregates:

42 Brown 51 White 52 Scatter

53 Grey

Flower planter made out of high-strength concrete and natural aggregate. The aggregate structure is composed of natural marble or granite stones with specific dimensions and the possibility of combinations in different colors. The surface is embossed and treated with a special protective coating. The concrete is reinforced and fiber strengthened. T...

Diameter: 150,0 cm Length: 45,0 cm Height: 30,0 cm

AR/VR **WEBSITE** 

306,00€

AR/VR

WEBSITE