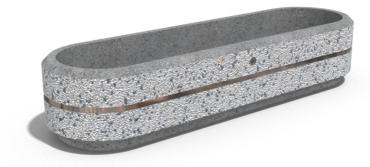

## **CONCRETE PLANTER 25 exposed aggregate**

Logo Stainless Steel:

81 AISI...

**Ring Stainless** Steel:

81 AISI...

**Base Natural** Marble aggregates:

42 Brown 51 White 52 Scatter

53 Grey

Flower planter made out of high-strength concrete and natural aggregate. The aggregate structure is composed of natural marble or granite stones with specific dimensions and the possibility of combinations in different colors. The surface is embossed and treated with a special protective coating. The concrete is reinforced and fiber strengthened. T...

Diameter: 150,0 cm Length: 45,0 cm Height: 30,0 cm

AR/VR **WEBSITE** 

306,00€

AR/VR

WEBSITE