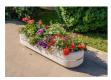

## **CONCRETE PLANTER 25 exposed aggregate**

Logo Stainless Steel:

81 AISI...

**Ring Stainless** Steel:

81 AISI...

**Base Natural** Marble aggregates:

42 Brown 51 White 52 Scatter

53 Grey

Flower planter made out of high-strength concrete and natural aggregate. The aggregate structure is composed of natural marble or granite stones with specific dimensions and the possibility of combinations in different colors. The surface is embossed and treated with a special protective coating. The concrete is reinforced and fiber strengthened. T...

Diameter: 150,0 cm Length: 45,0 cm Height: 30,0 cm

AR/VR **WEBSITE** 

306,00€

AR/VR

WEBSITE