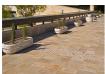

## **CONCRETE PLANTER 25 exposed aggregate**

Logo Stainless Steel:

81 AISI...

**Ring Stainless** Steel:

81 AISI...

**Base Natural** Marble aggregates:

42 Brown 51 White 52 Scatter

53 Grey

Flower planter made out of high-strength concrete and natural aggregate. The aggregate structure is composed of natural marble or granite stones with specific dimensions and the possibility of combinations in different colors. The surface is embossed and treated with a special protective coating. The concrete is reinforced and fiber strengthened. T...

Diameter: 150,0 cm Length: 45,0 cm Height: 30,0 cm

AR/VR **WEBSITE** 

306,00€

AR/VR

WEBSITE