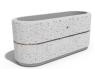

## **CONCRETE PLANTER 196 exposed aggregate**

Logo Stainless Steel:

81 AISI..

**Ring Stainless** Steel:

81 AISI...

**Base Natural** Marble aggregates:

42 Brown 51 White 52 Scatter

Flower planter made out of high-strength concrete and natural aggregate. The aggregate structure is composed of natural marble or granite stones with specific dimensions and the possibility of combinations in different colors. The surface is embossed and treated with a special protective coating. The concrete is reinforced and fiber strengthened. T ...

Diameter: 150,0 cm Length: 55,0 cm Height: 65,0 cm

AR/VR **WEBSITE** 

650,00€

AR/VR

WEBSITE