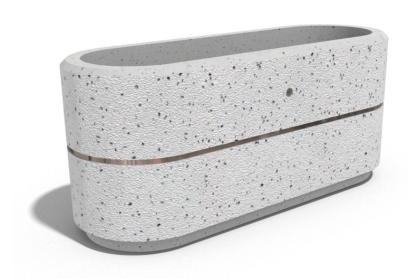

## **CONCRETE PLANTER 196 exposed aggregate**

Logo Stainless Steel:

81 AISI..

**Ring Stainless** Steel:

81 AISI...

**Base Natural** Marble aggregates:

42 Brown 51 White 52 Scatter

Flower planter made out of high-strength concrete and natural aggregate. The aggregate structure is composed of natural marble or granite stones with specific dimensions and the possibility of combinations in different colors. The surface is embossed and treated with a special protective coating. The concrete is reinforced and fiber strengthened. T ...

Diameter: 150,0 cm Length: 55,0 cm Height: 65,0 cm

AR/VR **WEBSITE** 

650,00€

AR/VR

WEBSITE