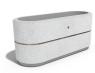

## **CONCRETE PLANTER 196 exposed aggregate**

Logo Stainless Steel:

81 AISI..

**Ring Stainless** Steel:

81 AISI...

**Base Natural** Marble aggregates:

42 Brown 51 White 52 Scatter

Flower planter made out of high-strength concrete and natural aggregate. The aggregate structure is composed of natural marble or granite stones with specific dimensions and the possibility of combinations in different colors. The surface is embossed and treated with a special protective coating. The concrete is reinforced and fiber strengthened. T ...

Diameter: 150,0 cm Length: 55,0 cm Height: 65,0 cm

AR/VR **WEBSITE** 

650,00€

AR/VR

WEBSITE