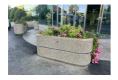

## **CONCRETE PLANTER 196 exposed aggregate**

Logo Stainless Steel:

81 AISI..

**Ring Stainless** Steel:

81 AISI...

**Base Natural** Marble aggregates:

42 Brown 51 White 52 Scatter

Flower planter made out of high-strength concrete and natural aggregate. The aggregate structure is composed of natural marble or granite stones with specific dimensions and the possibility of combinations in different colors. The surface is embossed and treated with a special protective coating. The concrete is reinforced and fiber strengthened. T ...

Diameter: 150,0 cm Length: 55,0 cm Height: 65,0 cm

AR/VR **WEBSITE** 

650,00€

AR/VR

WEBSITE