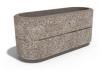

## **CONCRETE PLANTER 196 exposed aggregate**

Logo Stainless Steel:

81 AISI..

**Ring Stainless** Steel:

81 AISI...

**Base Natural** Marble aggregates:

42 Brown 51 White 52 Scatter

Flower planter made out of high-strength concrete and natural aggregate. The aggregate structure is composed of natural marble or granite stones with specific dimensions and the possibility of combinations in different colors. The surface is embossed and treated with a special protective coating. The concrete is reinforced and fiber strengthened. T ...