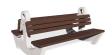

## **CONCRETE BENCH 9**

**Bolt Stainless** Steel:

81 AISI...

**Base Natural** Marble

aggregates:

51 White

52 Scatter 53 Grey

**Wood Wood** Timber:

65 Oak

Double concrete bench in which the supporting elements are in a shape of an anchor and made of high-performance reinforced fiber concrete. The concrete legs are with embossed surface of natural aggregate. The structure is made of marble or granite stones of a certain size in different colors. The wood from which the boards are made is certified and ...

Diameter: 190,0 cm **Length:** 140,0 cm Height: 97,0 cm

AR/VR

**WEBSITE** 

AR/VR

WEBSITE