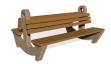

## **CONCRETE BENCH 9**

**Bolt Stainless** Steel:

81 AISI...

**Base Natural** Marble

aggregates:

51 White

52 Scatter 53 Grey

**Wood Wood** Timber:

65 Oak

Double concrete bench in which the supporting elements are in a shape of an anchor and made of high-performance reinforced fiber concrete. The concrete legs are with embossed surface of natural aggregate. The structure is made of marble or granite stones of a certain size in different colors. The wood from which the boards are made is certified and ...

Diameter: 190,0 cm **Length:** 140,0 cm Height: 97,0 cm

AR/VR

**WEBSITE** 

AR/VR

WEBSITE