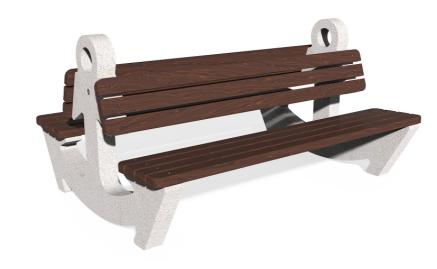

## **CONCRETE BENCH 9**

**Bolt Stainless** Steel:

81 AISI...

**Base Natural** Marble

aggregates:

51 White

52 Scatter 53 Grey

**Wood Wood** Timber:

65 Oak

Double concrete bench in which the supporting elements are in a shape of an anchor and made of high-performance reinforced fiber concrete. The concrete legs are with embossed surface of natural aggregate. The structure is made of marble or granite stones of a certain size in different colors. The wood from which the boards are made is certified and ...

Diameter: 190,0 cm **Length:** 140,0 cm Height: 97,0 cm

AR/VR

**WEBSITE** 

AR/VR

WEBSITE