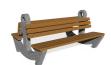

## **CONCRETE BENCH 9**

**Bolt Stainless** Steel:

81 AISI...

**Base Natural** Marble

aggregates:

51 White

52 Scatter 53 Grey

**Wood Wood** Timber:

65 Oak

Double concrete bench in which the supporting elements are in a shape of an anchor and made of high-performance reinforced fiber concrete. The concrete legs are with embossed surface of natural aggregate. The structure is made of marble or granite stones of a certain size in different colors. The wood from which the boards are made is certified and ...

Diameter: 190,0 cm **Length:** 140,0 cm Height: 97,0 cm

AR/VR

**WEBSITE** 

AR/VR

WEBSITE