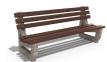

## **CONCRETE BENCH 6**

**CIRCLE Stainless Steel:** 

81 AISI...

**BOLT Stainless** Steel:

81 AISI...

**BASE Natural** Marble aggregates:

42 Brown 51 White 52 Scatter

53 Grey

The bench is an elegant combination combining the comfort and warmth of the wood and the strength and stability of the concrete. The construction is supported by two legs made of high-performance fiber concrete and natural aggregate. The structure consists of natural marble or granite stones of a certain size and color variations. The concrete surf ...

Diameter: 190,0 cm **Length:** 69,0 cm Height: 80,0 cm

AR/VR **WEBSITE** 

418,00€

AR/VR

WEBSITE