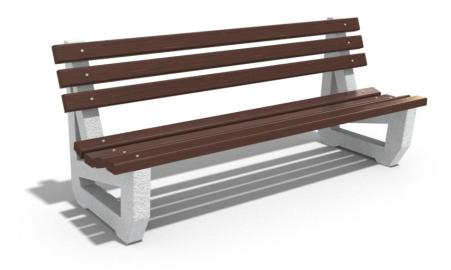

## **CONCRETE BENCH 6**

**CIRCLE Stainless Steel:** 

81 AISI...

**BOLT Stainless** Steel:

81 AISI...

**BASE Natural** Marble aggregates:

42 Brown 51 White 52 Scatter

53 Grey

The bench is an elegant combination combining the comfort and warmth of the wood and the strength and stability of the concrete. The construction is supported by two legs made of high-performance fiber concrete and natural aggregate. The structure consists of natural marble or granite stones of a certain size and color variations. The concrete surf ...

Diameter: 190,0 cm **Length:** 69,0 cm Height: 80,0 cm

AR/VR **WEBSITE** 

418,00€

AR/VR

WEBSITE