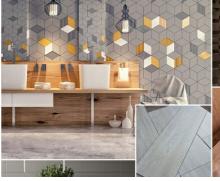

The bench is an elegant combination combining the comfort and warmth of the wood and the strength and stability of the concrete. The construction is supported by two legs made of high-performance fiber concrete and natural aggregate. The structure consists of natural marble or granite stones of a certain size and color variations. The concrete surf ...