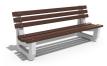

## **CONCRETE BENCH 6**

**CIRCLE Stainless Steel:** 

81 AISI...

**BOLT Stainless** Steel:

81 AISI...

**BASE Natural** Marble aggregates:

42 Brown 51 White 52 Scatter

53 Grey

The bench is an elegant combination combining the comfort and warmth of the wood and the strength and stability of the concrete. The construction is supported by two legs made of high-performance fiber concrete and natural aggregate. The structure consists of natural marble or granite stones of a certain size and color variations. The concrete surf ...

Diameter: 190,0 cm **Length:** 69,0 cm Height: 80,0 cm

AR/VR **WEBSITE** 

418,00€

AR/VR

WEBSITE