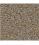

## **CONCRETE BENCH 40**

**Bolt Stainless** Steel:

81 AISI...

**Logo Stainless** Steel:

81 AISI...

**Base Natural** Marble aggregates:

42 Brown 51 White 52 Scatter

53 Grey

The bench is made of high-performance reinforced fiber concrete and natural aggregate combined with the warmth of a certified wood. The aggregate structure is available in different color combinations and consists of natural marble or granite stones. The concrete surface has a characteristic relief. The addition of protective coating on the concret ...