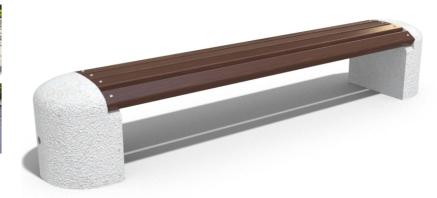

## **CONCRETE BENCH 40**

**Bolt Stainless** Steel:

81 AISI...

**Logo Stainless** Steel:

81 AISI...

**Base Natural** Marble aggregates:

42 Brown 51 White 52 Scatter

53 Grey

The bench is made of high-performance reinforced fiber concrete and natural aggregate combined with the warmth of a certified wood. The aggregate structure is available in different color combinations and consists of natural marble or granite stones. The concrete surface has a characteristic relief. The addition of protective coating on the concret ...

Diameter: 234,0 cm Length: 45,0 cm Height: 42,0 cm

AR/VR **WEBSITE** 

435,00€

AR/VR

WEBSITE