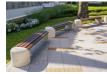

## **CONCRETE BENCH 40**

**Bolt Stainless** Steel:

81 AISI...

**Logo Stainless** Steel:

81 AISI...

**Base Natural** Marble aggregates:

42 Brown 51 White 52 Scatter

53 Grey

The bench is made of high-performance reinforced fiber concrete and natural aggregate combined with the warmth of a certified wood. The aggregate structure is available in different color combinations and consists of natural marble or granite stones. The concrete surface has a characteristic relief. The addition of protective coating on the concret ...

Diameter: 234,0 cm Length: 45,0 cm Height: 42,0 cm

AR/VR **WEBSITE** 

435,00€

AR/VR

WEBSITE