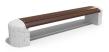

## **CONCRETE BENCH 40**

**Bolt Stainless** Steel:

81 AISI...

**Logo Stainless** Steel:

81 AISI...

**Base Natural** Marble aggregates:

42 Brown 51 White 52 Scatter

53 Grey

The bench is made of high-performance reinforced fiber concrete and natural aggregate combined with the warmth of a certified wood. The aggregate structure is available in different color combinations and consists of natural marble or granite stones. The concrete surface has a characteristic relief. The addition of protective coating on the concret ...

Diameter: 234,0 cm Length: 45,0 cm Height: 42,0 cm

AR/VR **WEBSITE** 

435,00€

AR/VR

WEBSITE