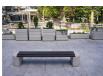

## **CONCRETE BENCH 40**

**Bolt Stainless** Steel:

81 AISI...

**Logo Stainless** Steel:

81 AISI...

**Base Natural** Marble aggregates:

42 Brown 51 White 52 Scatter

53 Grey

The bench is made of high-performance reinforced fiber concrete and natural aggregate combined with the warmth of a certified wood. The aggregate structure is available in different color combinations and consists of natural marble or granite stones. The concrete surface has a characteristic relief. The addition of protective coating on the concret ...

Diameter: 234,0 cm Length: 45,0 cm Height: 42,0 cm

AR/VR **WEBSITE** 

435,00€

AR/VR

WEBSITE