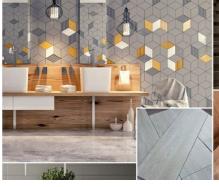

The bench is made of high-performance reinforced fiber concrete and natural aggregate combined with the warmth of a certified wood. The aggregate structure is available in different color combinations and consists of natural marble or granite stones. The concrete surface has a characteristic relief. The addition of protective coating on the concret ...