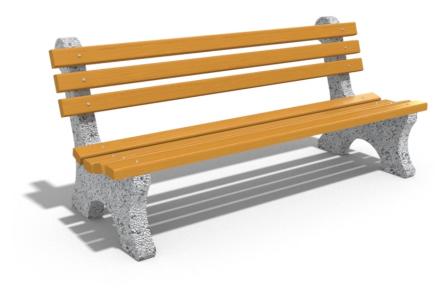

## **CONCRETE BENCH 4**

**BOLT Stainless** Steel:

81 AISI...

**CIRCLE Stainless Steel:** 

81 AISI...

**BASE Natural** Marble aggregates:

42 Brown 51 White 52 Scatter

53 Grey

Bench with backrest made of high-performance concrete, natural aggregate and certified wood. The concrete is fiber reinforced. The aggregate structure contains natural marble or granite stones. They can be combined in different colors and are of a specific size. The planks are specially treated, which protects them from rotting and preserves the ma...

Diameter: 190,0 cm Length: 78,5 cm Height: 83,0 cm

AR/VR **WEBSITE** 

420,00€

AR/VR

WEBSITE