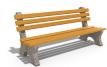

## **CONCRETE BENCH 4**

**BOLT Stainless** Steel:

81 AISI...

**CIRCLE Stainless Steel:** 

81 AISI...

**BASE Natural** Marble aggregates:

42 Brown 51 White 52 Scatter

53 Grey

Bench with backrest made of high-performance concrete, natural aggregate and certified wood. The concrete is fiber reinforced. The aggregate structure contains natural marble or granite stones. They can be combined in different colors and are of a specific size. The planks are specially treated, which protects them from rotting and preserves the ma...

Diameter: 190,0 cm Length: 78,5 cm Height: 83,0 cm

AR/VR **WEBSITE** 

420,00€

AR/VR

WEBSITE