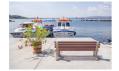

## **CONCRETE BENCH 4**

**BOLT Stainless** Steel:

81 AISI...

**CIRCLE Stainless Steel:** 

81 AISI...

**BASE Natural** Marble aggregates:

42 Brown 51 White 52 Scatter

53 Grey

Bench with backrest made of high-performance concrete, natural aggregate and certified wood. The concrete is fiber reinforced. The aggregate structure contains natural marble or granite stones. They can be combined in different colors and are of a specific size. The planks are specially treated, which protects them from rotting and preserves the ma...

Diameter: 190,0 cm Length: 78,5 cm Height: 83,0 cm

AR/VR **WEBSITE** 

420,00€

AR/VR

WEBSITE