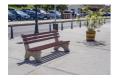

Bench with backrest made of high-performance concrete, natural aggregate and certified wood. The concrete is fiber reinforced. The aggregate structure contains natural marble or granite stones. They can be combined in different colors and are of a specific size. The planks are specially treated, which protects them from rotting and preserves the ma...