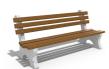

## **CONCRETE BENCH 4**

**BOLT Stainless** Steel:

81 AISI...

**CIRCLE Stainless Steel:** 

81 AISI...

**BASE Natural** Marble aggregates:

42 Brown 51 White 52 Scatter

53 Grey

Bench with backrest made of high-performance concrete, natural aggregate and certified wood. The concrete is fiber reinforced. The aggregate structure contains natural marble or granite stones. They can be combined in different colors and are of a specific size. The planks are specially treated, which protects them from rotting and preserves the ma...

Diameter: 190,0 cm Length: 78,5 cm Height: 83,0 cm

AR/VR **WEBSITE** 

420,00€

AR/VR

WEBSITE