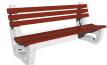

## **CONCRETE BENCH 39**

**LOGO Stainless** Steel:

81 AISI...

**BOLT Stainless** Steel:

81 AISI...

**CIRCLE Stainless Steel:** 

81 AISI...

An original model, laid on comfort, warmth of the wood and the off-beat shape of the bearing concrete part. The construction is supported by two legs made of high-performance fiber concrete and natural aggregate. The structure has the possibility of different color combinations and consists of natural marble or granite stones. The concrete surface ...

> Diameter: 190,0 cm **Length:** 75,0 cm Height: 90,0 cm

AR/VR **WEBSITE** 

40∠,∪∪ €

AR/VR

WEBSITE