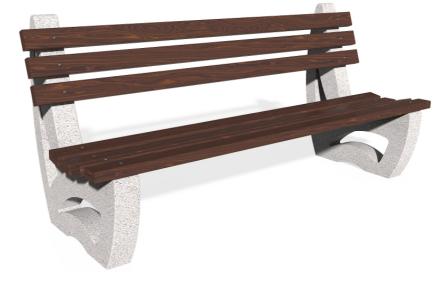

## **CONCRETE BENCH 39**

**LOGO Stainless** Steel:

81 AISI...

**BOLT Stainless** Steel:

81 AISI...

**CIRCLE Stainless Steel:** 

81 AISI...

An original model, laid on comfort, warmth of the wood and the off-beat shape of the bearing concrete part. The construction is supported by two legs made of high-performance fiber concrete and natural aggregate. The structure has the possibility of different color combinations and consists of natural marble or granite stones. The concrete surface ...

> Diameter: 190,0 cm **Length:** 75,0 cm Height: 90,0 cm

AR/VR **WEBSITE** 

40∠,∪∪ €

AR/VR

WEBSITE