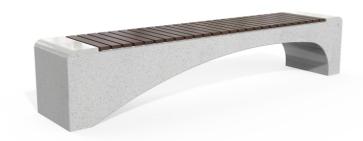

The bench is made of high-performance reinforced fiber concrete and an aggregate consisting of natural marble or granite stones. The aggregate structure can be finished in different color combinations. The surface is completely polished. For greater comfort, the seat is designed with exotic, solid bamboo wood. Certified wood and concrete are furthe ...

**Diameter:** 230,0 cm **Length:** 45,0 cm **Height:** 45,0 cm

**0** . . . . , . .

**WEBSITE** 

AR/VR

1.096,00€

WEBSITE