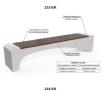

## CONCRETE BENCH 233 PS polished aggregate

BRACKET Steel:

RAL 702...

CIRCLE Stainless Steel:

81 AISI...

BASE Natural Marble aggregates:

31 White 34 Scatter

35 Grey

**Diameter:** 230,0 cm **Length:** 45,0 cm **Height:** 45,0 cm

**0** . . . . , . .

**WEBSITE** 

AR/VR

1.096,00€

WEBSITE