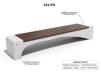

## CONCRETE BENCH 233 PS polished aggregate

BRACKET Steel:

RAL 702...

CIRCLE Stainless Steel:

81 AISI...

BASE Natural Marble aggregates:

31 White 34 Scatter

35 Grey

The bench is made of high-performance reinforced fiber concrete and an aggregate consisting of natural marble or granite stones. The aggregate structure can be finished in different color combinations. The surface is completely polished. For greater comfort, the seat is designed with exotic, solid bamboo wood. Certified wood and concrete are furthe ...

**Diameter:** 230,0 cm **Length:** 45,0 cm **Height:** 45,0 cm

**0** . . . . , . .

**WEBSITE** 

AR/VR

1.096,00€

WEBSITE