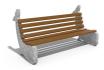

## **CONCRETE BENCH 155**

**Bolt Stainless** Steel:

81 AISI..

**Logo Stainless** Steel:

81 AISI...

**Base Natural** Marble aggregates:

52 Scatter

53 Grey

Concrete bench Whale is a unique proposal for furnishing of spaces for children in the big city. It is made of high-performance concrete, natural aggregate and certified wood. The concrete is fiber reinforced. The aggregate structure contains natural marble or granite stones. They can be combined in different colors and are of a specific size. The ...

> Diameter: 190,0 cm Length: 99,0 cm **Height:** 101,0 cm

**WEBSITE** 

607,00€

AR/VR

WEBSITE