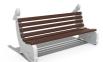

## **CONCRETE BENCH 155**

**Bolt Stainless** Steel:

81 AISI..

**Logo Stainless** Steel:

81 AISI...

**Base Natural** Marble aggregates:

52 Scatter

53 Grey

Concrete bench Whale is a unique proposal for furnishing of spaces for children in the big city. It is made of high-performance concrete, natural aggregate and certified wood. The concrete is fiber reinforced. The aggregate structure contains natural marble or granite stones. They can be combined in different colors and are of a specific size. The ...

> Diameter: 190,0 cm Length: 99,0 cm **Height:** 101,0 cm

**WEBSITE** 

607,00€

AR/VR

WEBSITE