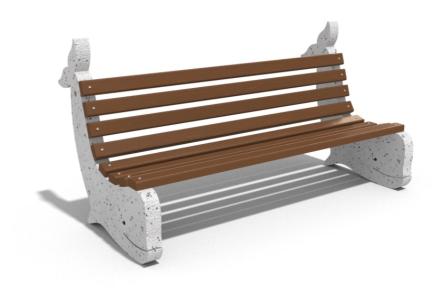

Concrete bench Whale is a unique proposal for furnishing of spaces for children in the big city. It is made of high-performance concrete, natural aggregate and certified wood. The concrete is fiber reinforced. The aggregate structure contains natural marble or granite stones. They can be combined in different colors and are of a specific size. The ...

> Diameter: 190,0 cm Length: 99,0 cm **Height:** 101,0 cm

**WEBSITE** 

607,00€

AR/VR

WEBSITE