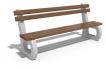

## **CONCRETE BENCH 142**

**CIRCLE Stainless Steel:** 

81 AISI..

**BOLT Stainless** Steel:

81 AISI...

**BASE Natural** Marble aggregates:

51 White 52 Scatter

53 Grey

The bench is made of high-performance reinforced fiber concrete and natural aggregate combined with the warmth of a certified wood. The aggregate structure is available in different color combinations and consists of natural marble or granite stones. The concrete surface has a characteristic relief. The addition of protective coating on the concret ...

Diameter: 190,0 cm Length: 65,0 cm Height: 81,0 cm

AR/VR **WEBSITE** 

326,00€

AR/VR

WEBSITE