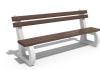

## **CONCRETE BENCH 142**

**CIRCLE Stainless Steel:** 

81 AISI..

**BOLT Stainless** Steel:

81 AISI...

**BASE Natural** Marble aggregates:

51 White 52 Scatter

53 Grey

The bench is made of high-performance reinforced fiber concrete and natural aggregate combined with the warmth of a certified wood. The aggregate structure is available in different color combinations and consists of natural marble or granite stones. The concrete surface has a characteristic relief. The addition of protective coating on the concret ...

Diameter: 190,0 cm Length: 65,0 cm Height: 81,0 cm

AR/VR **WEBSITE** 

326,00€

AR/VR

WEBSITE