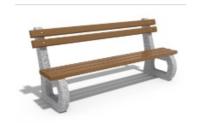

## **CONCRETE BENCH 142**

**CIRCLE Stainless Steel:** 

81 AISI..

**BOLT Stainless** Steel:

81 AISI...

**BASE Natural** Marble aggregates:

51 White 52 Scatter

53 Grey

The bench is made of high-performance reinforced fiber concrete and natural aggregate combined with the warmth of a certified wood. The aggregate structure is available in different color combinations and consists of natural marble or granite stones. The concrete surface has a characteristic relief. The addition of protective coating on the concret ...

Diameter: 190,0 cm Length: 65,0 cm Height: 81,0 cm

AR/VR **WEBSITE** 

326,00€

AR/VR

WEBSITE