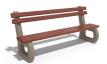

## **CONCRETE BENCH 142**

**CIRCLE Stainless Steel:** 

81 AISI..

**BOLT Stainless** Steel:

81 AISI...

**BASE Natural** Marble aggregates:

51 White 52 Scatter

53 Grey

The bench is made of high-performance reinforced fiber concrete and natural aggregate combined with the warmth of a certified wood. The aggregate structure is available in different color combinations and consists of natural marble or granite stones. The concrete surface has a characteristic relief. The addition of protective coating on the concret ...

Diameter: 190,0 cm Length: 65,0 cm Height: 81,0 cm

AR/VR **WEBSITE** 

326,00€

AR/VR

WEBSITE