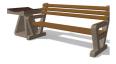

## **CONCRETE BENCH 109**

81 AISI...

**Bolt Stainless** Steel:

81 AISI...

**Base Natural** Marble aggregates:

42 Brown

51 White 52 Scatter

53 Grey

Bench with backrest made of high-performance concrete, natural aggregate and certified wood. The concrete is fiber reinforced. The aggregate structure contains natural marble or granite stones. They can be combined in different colors and are of a specific size. The planks are specially treated, which protects them from rotting and preserves the ma...

> Diameter: 190,0 cm **Length:** 78,0 cm Height: 92,0 cm

AR/VR **WEBSITE** 

493,00€

AR/VR

WEBSITE