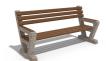

## **CONCRETE BENCH 109**

81 AISI...

**Bolt Stainless** Steel:

81 AISI...

**Base Natural** Marble aggregates:

42 Brown

51 White 52 Scatter

53 Grey

Bench with backrest made of high-performance concrete, natural aggregate and certified wood. The concrete is fiber reinforced. The aggregate structure contains natural marble or granite stones. They can be combined in different colors and are of a specific size. The planks are specially treated, which protects them from rotting and preserves the ma...

> Diameter: 190,0 cm **Length:** 78,0 cm Height: 92,0 cm

AR/VR **WEBSITE** 

493,00€

AR/VR

WEBSITE