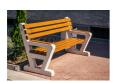

## **CONCRETE BENCH 109**

81 AISI...

**Bolt Stainless** Steel:

81 AISI...

**Base Natural** Marble aggregates:

42 Brown

51 White 52 Scatter

53 Grey

Bench with backrest made of high-performance concrete, natural aggregate and certified wood. The concrete is fiber reinforced. The aggregate structure contains natural marble or granite stones. They can be combined in different colors and are of a specific size. The planks are specially treated, which protects them from rotting and preserves the ma...

> Diameter: 190,0 cm **Length:** 78,0 cm Height: 92,0 cm

AR/VR **WEBSITE** 

493,00€

AR/VR

WEBSITE