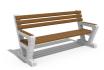

## **CONCRETE BENCH 109**

81 AISI...

**Bolt Stainless** Steel:

81 AISI...

**Base Natural** Marble aggregates:

42 Brown

51 White 52 Scatter

53 Grey

Bench with backrest made of high-performance concrete, natural aggregate and certified wood. The concrete is fiber reinforced. The aggregate structure contains natural marble or granite stones. They can be combined in different colors and are of a specific size. The planks are specially treated, which protects them from rotting and preserves the ma...

> Diameter: 190,0 cm **Length:** 78,0 cm Height: 92,0 cm

AR/VR **WEBSITE** 

493,00€

AR/VR

WEBSITE